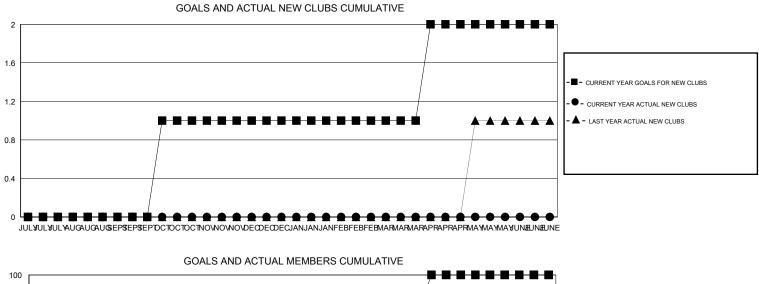

## LOCATION TURKEY

|                       |                  | Clubs               |                            |                             |                       |                    | Members                          |                              |                             |
|-----------------------|------------------|---------------------|----------------------------|-----------------------------|-----------------------|--------------------|----------------------------------|------------------------------|-----------------------------|
| RESULTS FOR 2014-2015 |                  |                     |                            |                             | RESULTS FOR 2014-2015 |                    |                                  |                              |                             |
| QUARTER               | NEW CLUB<br>GOAL | ACTUAL NEW<br>CLUBS | ACTUAL<br>DROPPED<br>CLUBS | ACTUAL NET<br>GAIN/<br>LOSS | QUARTER               | NEW MEMBER<br>GOAL | ACTUAL TOTAL<br>MEMBERS<br>ADDED | ACTUAL<br>DROPPED<br>MEMBERS | ACTUAL NET<br>GAIN/<br>LOSS |
| JULY/AUG/SEPT         | 0                | 0                   | 0                          | 0                           | JULY/AUG/SEPT         | 45                 | 3                                | 30                           | -27                         |
| OCT/NOV/DEC           | 3                | 0                   | 0                          | 0                           | OCT/NOV/DEC           | 105                | 0                                | 0                            | 0                           |
| JAN/FEB/MAR           | 0                | 0                   | 0                          | 0                           | JAN/FEB/MAR           | 45                 | 0                                | 0                            | 0                           |
| APR/MAY/JUNE          | 3                | 0                   | 0                          | 0                           | APR/MAY/JUNE          | 105                | 0                                | 0                            | 0                           |

JULYULYULYULYUCAUGEPSEPSEPDCTOCTOCTNOWOWO/DE@E@ECIANJANJANFEBFEBFEBMARMARMARAPRAPRAPRAYMAYMAYMAYUNBUNBU

| DROPPED CLUBS: 0    | 1 CLUBS OF 35 ADDED 1 OR MORE            | GENDER DISTRIBUTION                      |         |  |
|---------------------|------------------------------------------|------------------------------------------|---------|--|
|                     | NEW MEMBERS                              |                                          | 60.38%) |  |
| DROPPED MEMBERS     |                                          | FEMALE 336 (3                            | 39.62%) |  |
| DECEASED 1          |                                          |                                          |         |  |
| CLUB CANCELLED 0    | CLICK HERE FOR HEALTH<br>ASSESSMENT DATA | FAMILY UNIT MEMBERS<br>HEAD OF HOUSEHOLD |         |  |
| 0THER 9<br>TOTAL 10 |                                          | NON-HEAD OF HOUSEHOLD                    |         |  |
|                     | ]                                        |                                          |         |  |