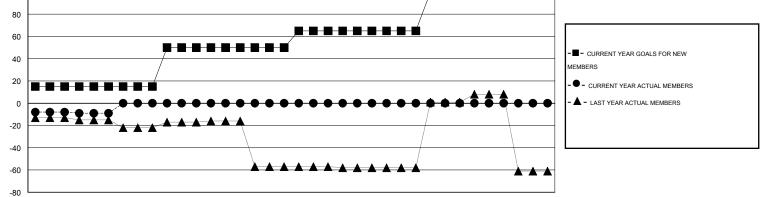

## LOCATION TURKEY

|                       |                  | Clubs               |                            |                             |                       |                    | Members                          |                              |                             |
|-----------------------|------------------|---------------------|----------------------------|-----------------------------|-----------------------|--------------------|----------------------------------|------------------------------|-----------------------------|
| RESULTS FOR 2014-2015 |                  |                     |                            |                             | RESULTS FOR 2014-2015 |                    |                                  |                              |                             |
| QUARTER               | NEW CLUB<br>GOAL | ACTUAL NEW<br>CLUBS | ACTUAL<br>DROPPED<br>CLUBS | ACTUAL NET<br>GAIN/<br>LOSS | QUARTER               | NEW MEMBER<br>GOAL | ACTUAL TOTAL<br>MEMBERS<br>ADDED | ACTUAL<br>DROPPED<br>MEMBERS | ACTUAL NET<br>GAIN/<br>LOSS |
| JULY/AUG/SEPT         | 0                | 0                   | 0                          | 0                           | JULY/AUG/SEPT         | 45                 | 3                                | 30                           | -27                         |
| OCT/NOV/DEC           | 3                | 0                   | 0                          | 0                           | OCT/NOV/DEC           | 105                | 0                                | 0                            | 0                           |
| JAN/FEB/MAR           | 0                | 0                   | 0                          | 0                           | JAN/FEB/MAR           | 45                 | 0                                | 0                            | 0                           |
| APR/MAY/JUNE          | 3                | 0                   | 0                          | 0                           | APR/MAY/JUNE          | 105                | 0                                | 0                            | 0                           |

JULYULYULYULYUCAUGEPSEPSEPDCTOCTOCTNOWOWO/DE@E@ECIANJANJANFEBFEBFEBMARMARMARAPRAPRAPRAYMAYMAYMAYUNBUNBU

| DROPPED CLUBS: 0    | 1 CLUBS OF 35 ADDED 1 OR MORE            | GENDER DISTRIBUTION                      |         |  |
|---------------------|------------------------------------------|------------------------------------------|---------|--|
|                     | NEW MEMBERS                              |                                          | 60.38%) |  |
| DROPPED MEMBERS     |                                          | FEMALE 336 (3                            | 39.62%) |  |
| DECEASED 1          |                                          |                                          |         |  |
| CLUB CANCELLED 0    | CLICK HERE FOR HEALTH<br>ASSESSMENT DATA | FAMILY UNIT MEMBERS<br>HEAD OF HOUSEHOLD |         |  |
| 0THER 9<br>TOTAL 10 |                                          | NON-HEAD OF HOUSEHOLD                    |         |  |
|                     | ]                                        |                                          |         |  |